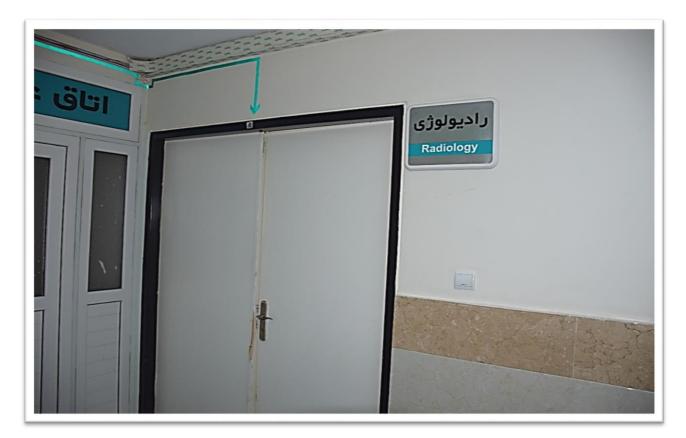

• Increasing the physical space of the pharmacy (Shahid Ghazi Hospital) and also equipping the pharmacy with special refrigerators for storage medicines for cancer patients.





• Establish modern devices as soon as possible with the lowest price for cancer patients.







#### • Oxygen generator or oxygen concentrator (Shahid Ghazi Hospital)

This device produce and storage of oxygen approximately 300 cubic meters per day.





# Shahid Ghazi Restaurant and Dining





Improving and creating a new administrative department of Shahid Ghazi









• Increasing the physical space of the pharmacy (Shahid Ghazi Hospital) and also equipping the pharmacy with special refrigerators for storage medicines for cancer patients.





• Improving the radiology space of Shahid Ghazi Hospital







# Shahid Ghazi student boarding schools







## • Stem cell unit

.Opening of a stem cell center and establishment of a national stem cell donation network





Reconstruction and improvement of the facade of Shahid Ghazi building









Gamma-Electric cell device was bought for bone marrow transplantation in 2013