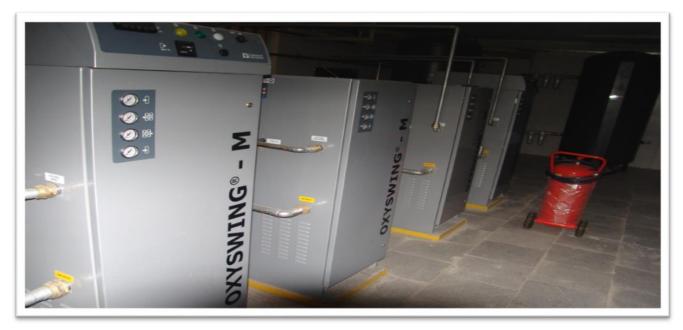

#### • Oxygen generator or oxygen concentrator (Shahid Ghazi Hospital)

This device produce and storage of oxygen approximately 300 cubic meters per day.