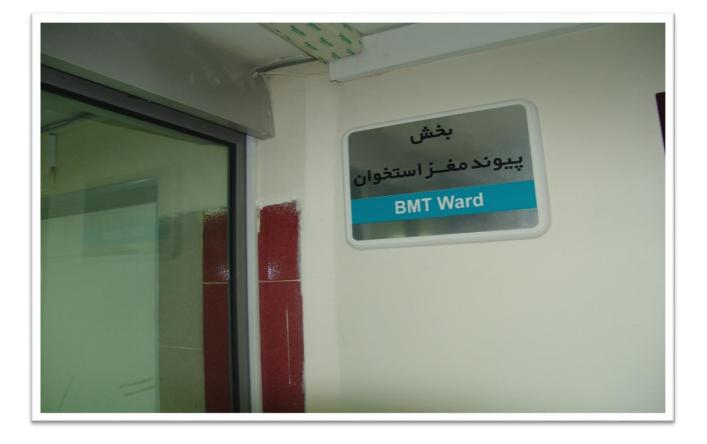

#### Bone marrow transplant ward

This unit was equipped and standardized with 6 beds for patients with cancer which need bone marrow transplantation.