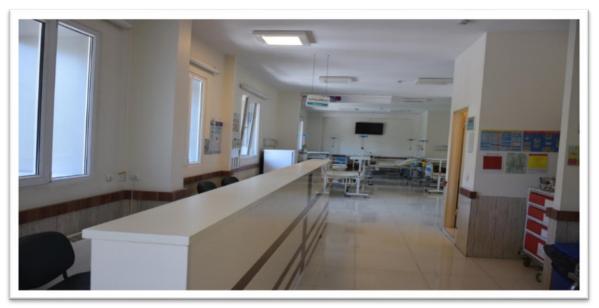

#### Bone marrow transplant ward

This unit was equipped and standardized with 6 beds for patients with cancer which need bone marrow transplantation.