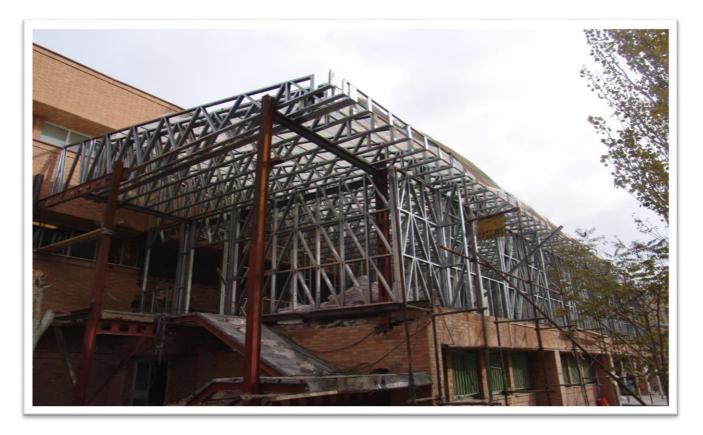

# SHAHD GHAZI HOSPITAL

The building of Shahid Ghazi hospital was improved and equipped in 2014. It has been reconstructed in an area of 8000 square meters and now has 92 beds for patients with cancer undergoing chemotherapy.