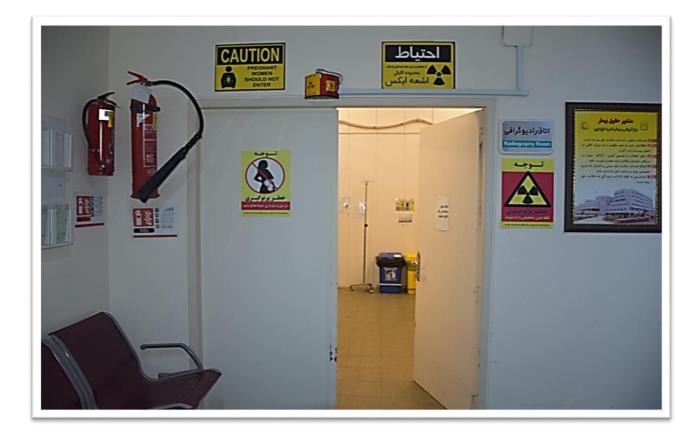

• Increasing the physical space of the pharmacy (Shahid Ghazi Hospital) and also equipping the pharmacy with special refrigerators for storage medicines for cancer patients.





• Establish modern devices as soon as possible with the lowest price for cancer patients.







#### • Oxygen generator or oxygen concentrator (Shahid Ghazi Hospital)

This device produce and storage of oxygen approximately 300 cubic meters per day.





# Shahid Ghazi Restaurant and Dining





Improving and creating a new administrative department of Shahid Ghazi









• Increasing the physical space of the pharmacy (Shahid Ghazi Hospital) and also equipping the pharmacy with special refrigerators for storage medicines for cancer patients.





• Improving the radiology space of Shahid Ghazi Hospital







# Shahid Ghazi student boarding schools







## • Stem cell unit

.Opening of a stem cell center and establishment of a national stem cell donation network





Reconstruction and improvement of the facade of Shahid Ghazi building









Gamma-Electric cell device was bought for bone marrow transplantation in 2013