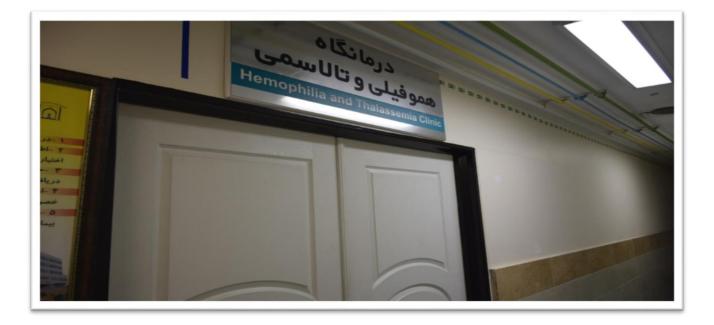

# • Hemophilia and Thalassemia Clinic

This clinic have 10 beds for thalassemia and hemophilia patients.