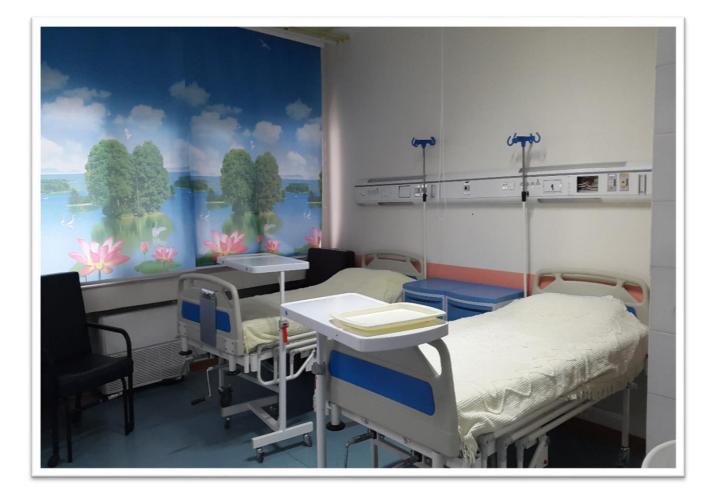

#### Bone marrow transplant ward

This unit was equipped and standardized with 6 beds for patients with cancer which need bone marrow transplantation.