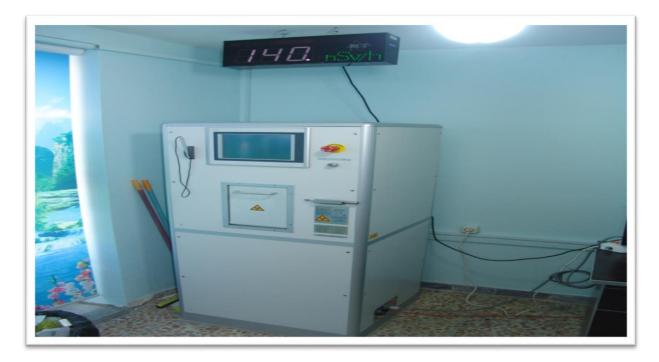

## • Stem cell unit

.Opening of a stem cell center and establishment of a national stem cell donation network

Reconstruction and improvement of the facade of Shahid Ghazi building

Gamma-Electric cell device was bought for bone marrow transplantation in 2013