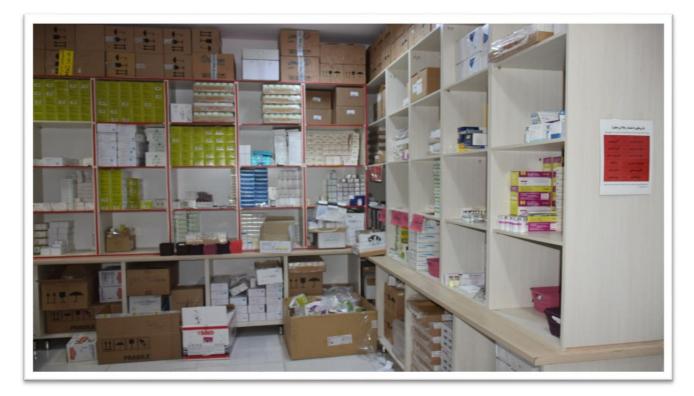

### • Iodine therapy and clean room

It has been constructed in an area of 1000 square meters in 2019.

• Increasing the physical space of the pharmacy (Shahid Ghazi Hospital) and also equipping the pharmacy with special refrigerators for storage medicines for cancer patients.

# Shahid Ghazi Restaurant and Dining

Improving and creating a new administrative department of Shahid Ghazi

• Increasing the physical space of the pharmacy (Shahid Ghazi Hospital) and also equipping the pharmacy with special refrigerators for storage medicines for cancer patients.