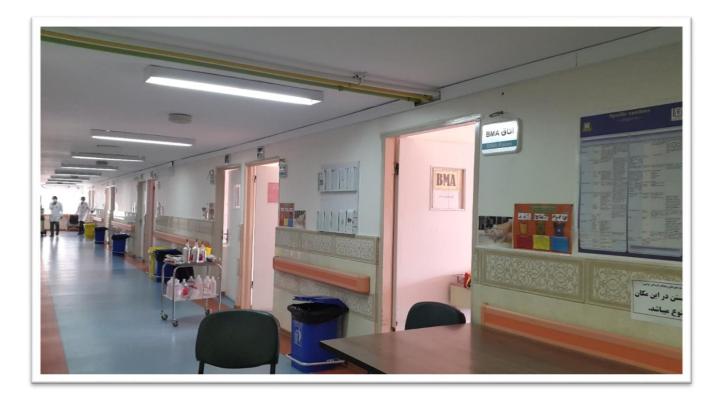

#### Bone marrow transplant ward

This unit was equipped and standardized with 6 beds for patients with cancer which need bone marrow transplantation.