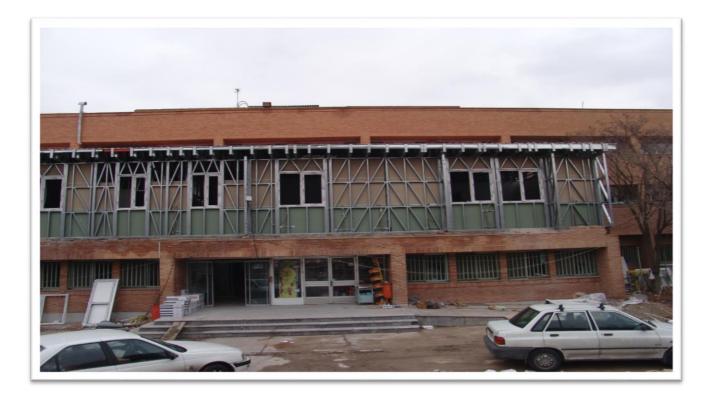

# SHAHD GHAZI HOSPITAL

The building of Shahid Ghazi hospital was improved and equipped in 2014. It has been reconstructed in an area of 8000 square meters and now has 92 beds for patients with cancer undergoing chemotherapy.