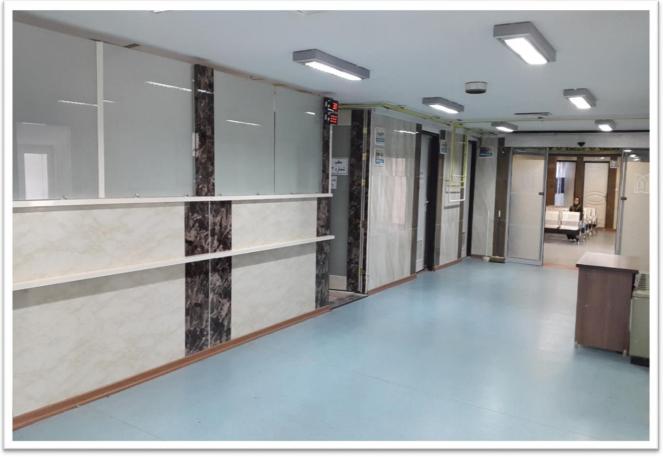

### • Iodine therapy and clean room

It has been constructed in an area of 1000 square meters in 2019.

• Increasing the physical space of the pharmacy (Shahid Ghazi Hospital) and also equipping the pharmacy with special refrigerators for storage medicines for cancer patients.