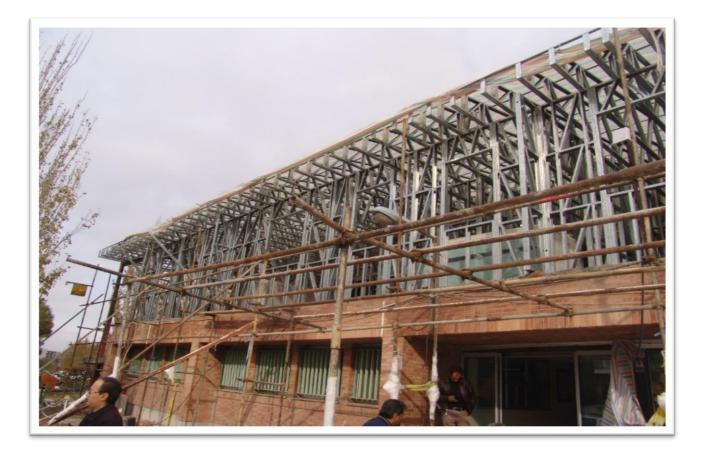

## • Stem cell unit

.Opening of a stem cell center and establishment of a national stem cell donation network

Reconstruction and improvement of the facade of Shahid Ghazi building

Gamma-Electric cell device was bought for bone marrow transplantation in 2013