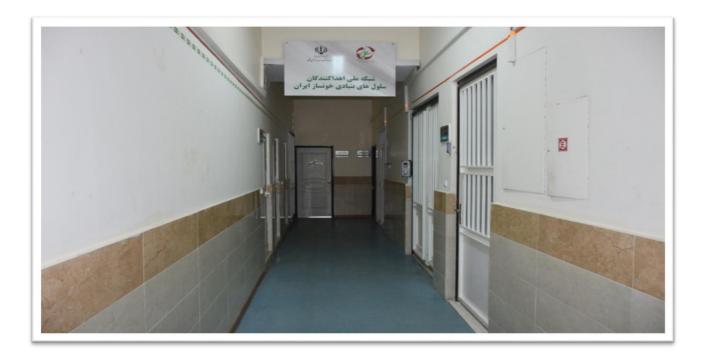

## • Stem cell unit

.Opening of a stem cell center and establishment of a national stem cell donation network

Reconstruction and improvement of the facade of Shahid Ghazi building

Gamma-Electric cell device was bought for bone marrow transplantation in 2013