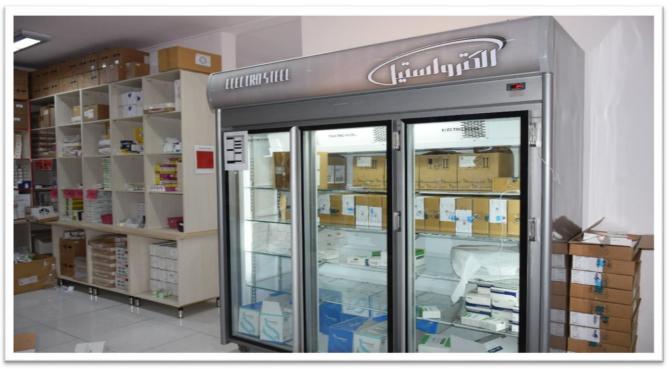

### • Iodine therapy and clean room

It has been constructed in an area of 1000 square meters in 2019.

• Increasing the physical space of the pharmacy (Shahid Ghazi Hospital) and also equipping the pharmacy with special refrigerators for storage medicines for cancer patients.

# Shahid Ghazi Restaurant and Dining

Improving and creating a new administrative department of Shahid Ghazi

• Increasing the physical space of the pharmacy (Shahid Ghazi Hospital) and also equipping the pharmacy with special refrigerators for storage medicines for cancer patients.