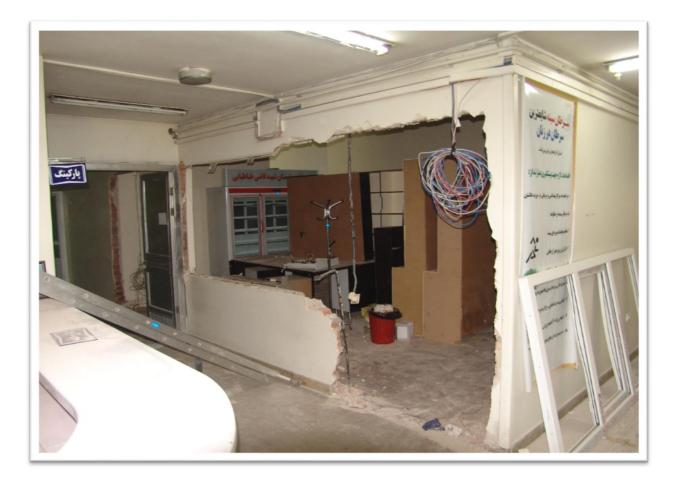

# SHAHD GHAZI HOSPITAL

The building of Shahid Ghazi hospital was improved and equipped in 2014. It has been reconstructed in an area of 8000 square meters and now has 92 beds for patients with cancer undergoing chemotherapy.











#### Bone marrow transplant ward

This unit was equipped and standardized with 6 beds for patients with cancer which need bone marrow transplantation.







# • Hemophilia and Thalassemia Clinic

This clinic have 10 beds for thalassemia and hemophilia patients.





























### • Iodine therapy and clean room

It has been constructed in an area of 1000 square meters in 2019.





• Increasing the physical space of the pharmacy (Shahid Ghazi Hospital) and also equipping the pharmacy with special refrigerators for storage medicines for cancer patients.





• Establish modern devices as soon as possible with the lowest price for cancer patients.







#### • Oxygen generator or oxygen concentrator (Shahid Ghazi Hospital)

This device produce and storage of oxygen appr