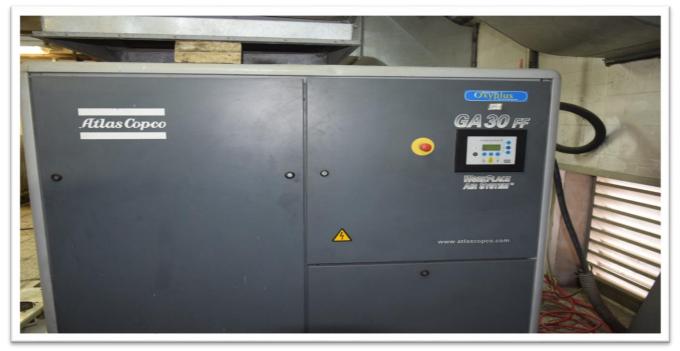

#### • Oxygen generator or oxygen concentrator (Shahid Ghazi Hospital)

This device produce and storage of oxygen approximately 300 cubic meters per day.