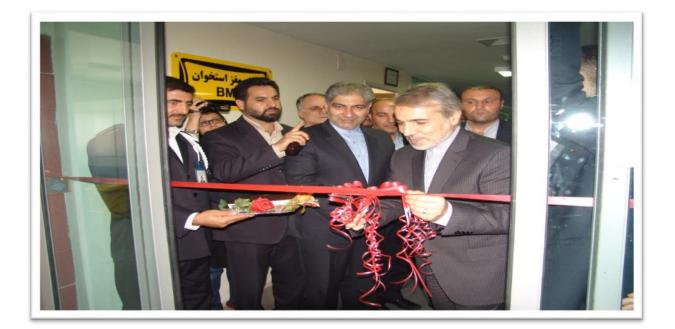

#### Bone marrow transplant ward

This unit was equipped and standardized with 6 beds for patients with cancer which need bone marrow transplantation.