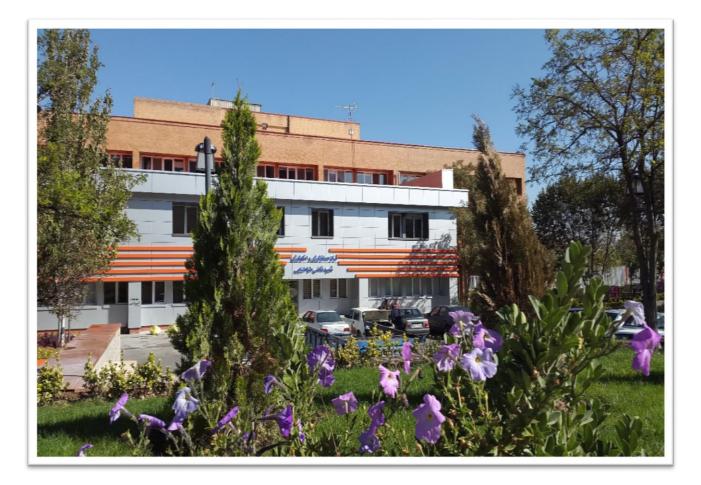

# SHAHD GHAZI HOSPITAL

The building of Shahid Ghazi hospital was improved and equipped in 2014. It has been reconstructed in an area of 8000 square meters and now has 92 beds for patients with cancer undergoing chemotherapy.