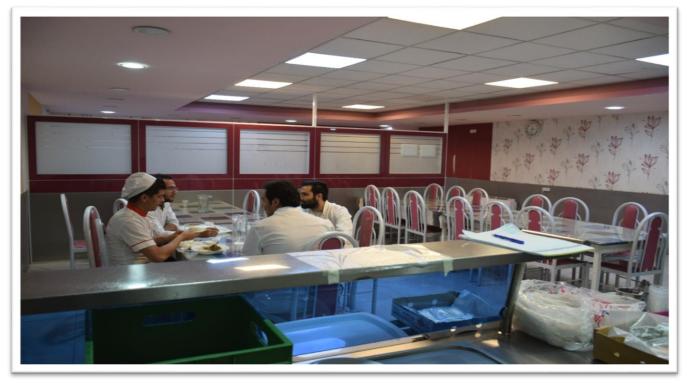

# Shahid Ghazi Restaurant and Dining

Improving and creating a new administrative department of Shahid Ghazi

• Increasing the physical space of the pharmacy (Shahid Ghazi Hospital) and also equipping the pharmacy with special refrigerators for storage medicines for cancer patients.