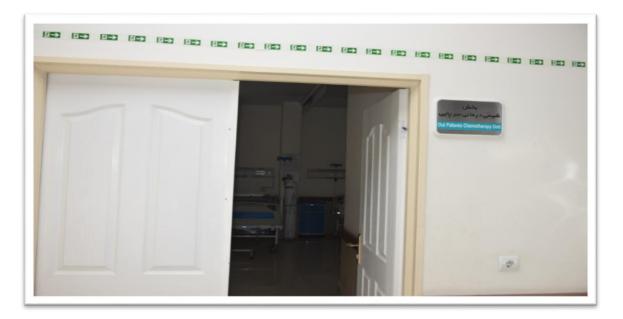

# SHAHD GHAZI HOSPITAL

The building of Shahid Ghazi hospital was improved and equipped in 2014. It has been reconstructed in an area of 8000 square meters and now has 92 beds for patients with cancer undergoing chemotherapy.