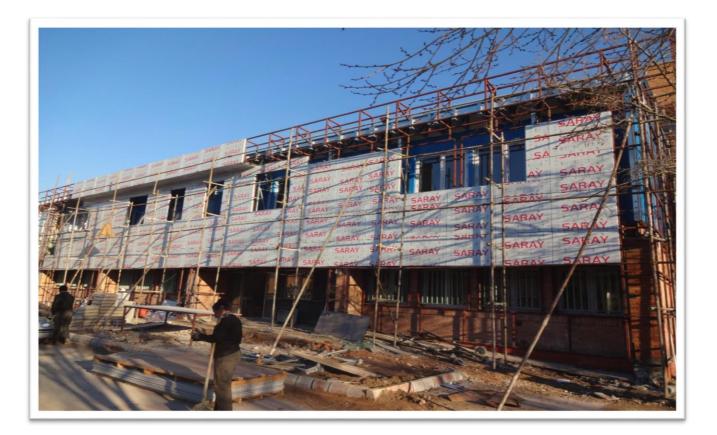

# SHAHD GHAZI HOSPITAL

The building of Shahid Ghazi hospital was improved and equipped in 2014. It has been reconstructed in an area of 8000 square meters and now has 92 beds for patients with cancer undergoing chemotherapy.